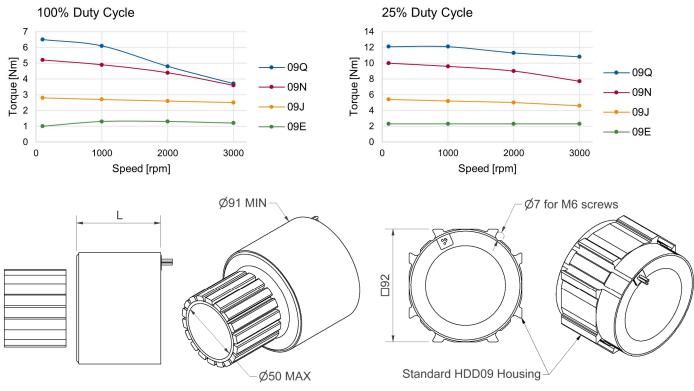

Stators are available with standard HDD09 housing or machined down to ø91 MIN.

HDD can adapt both stator and rotor for your specific need. Please contact us for further information.

Please see http://www.hddservo.com for more details and other motor models.

## Technical data

| Туре | Torque |      | Speed | Winding Ma<br>(230 VAC) |         | Winding Pa<br>(400 VAC) |         | Length [L] |
|------|--------|------|-------|-------------------------|---------|-------------------------|---------|------------|
|      | M0     | Mn   | n     | 10                      | In      | 10                      | In      |            |
|      | [Nm]   | [Nm] | [rpm] | [A rms]                 | [A rms] | [A rms]                 | [A rms] | [mm]       |
| 09E  | 1.3    | 1.2  | 3000  | 2.8                     | 2.7     | 1.2                     | 1.1     | 29.3       |
| 09J  | 2.8    | 2.3  | 3000  | 4.3                     | 4.0     | 2.5                     | 2.3     | 41.5       |
| 09N  | 5.2    | 3.6  | 3000  | 7.4                     | 6.3     | 3.9                     | 3.3     | 70         |
| 09Q  | 6.5    | 4.8  | 2000  | -                       | -       | 5.3                     | 3.0     | 91.7       |